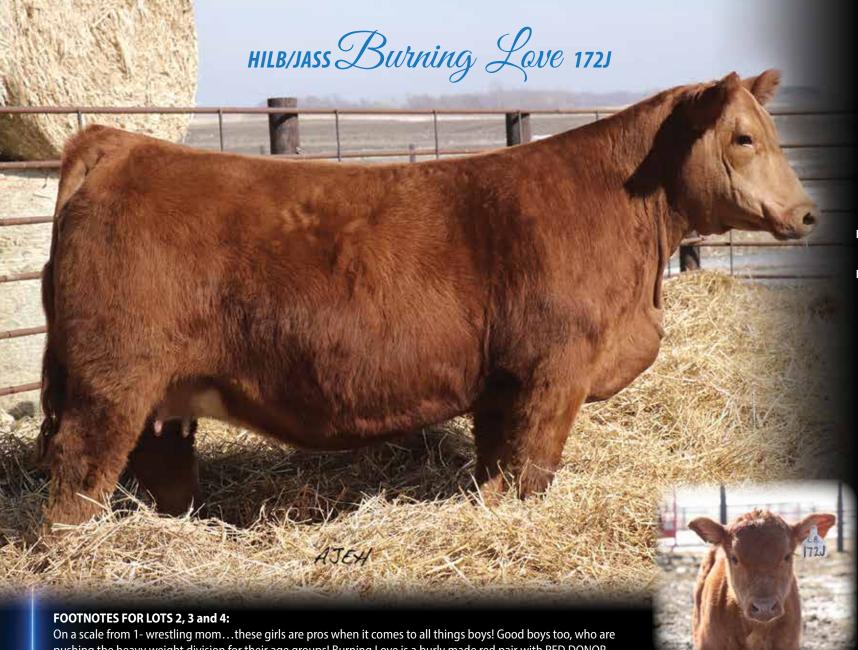

HILB Crazy N Love A475S Dam

On a scale from 1- wrestling mom...these girls are pros when it comes to all things boys! Good boys too, who are pushing the heavy weight division for their age groups! Burning Love is a burly made red pair with RED DONOR written all over her. Her full sisters to these girls have been popular with one a few years ago being a high seller to Sullivan Farms. This young red head is doing an outstanding job with her red Lover Boy bull calf. Yara spent some time in the show barn last summer and is broke if a pair is a challenge your older child is looking to take on this summer. Greatest Love has just been a work horse since she calved and is growing a fat baby while still keeping herself in awesome shape. Quantum Leap really clicked on N Love. Don't miss this opportunity to add these genetic powerhouses to your starting line up!