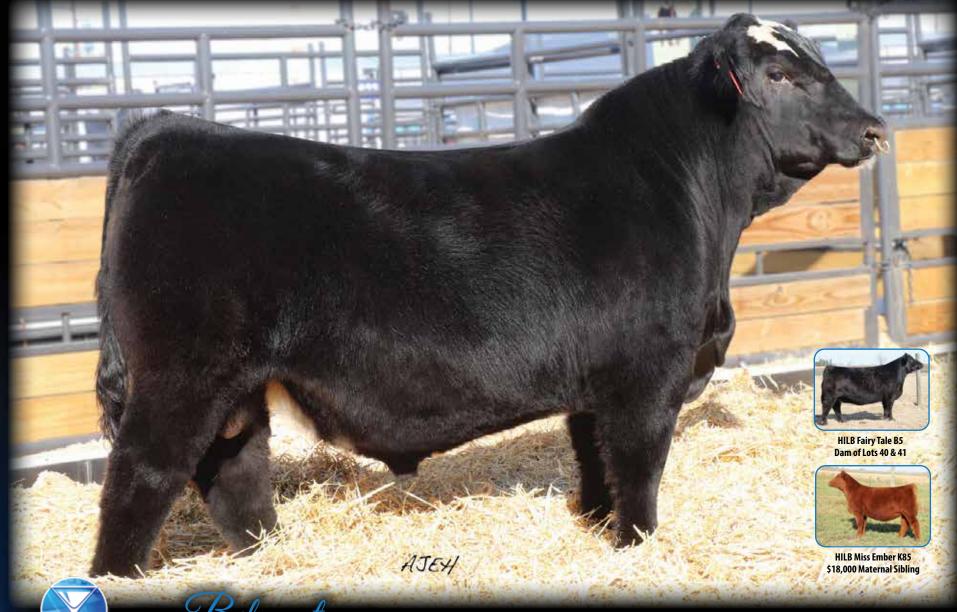

**Red Polled Purebred SM Cow**ASA#4171926 \ Tattoo: J1105
BD: 3/18/21 \ Adj BW: 70 ET

W/C Loaded Up 1119Y
W/C FULLY LOADED 90D
Miss Werning KP 8543U
LLSF Uprising Z925
HILB FAIRY TALE B5

HSF/HS Sheza Beauty U823

DOC 11.1 BW 21.3 WW ΥG -.54 ΥW Marb .01 ADG -.115 MCE REA .95 Milk API MWW 59 117 Stay 12 73

HILB Fairy Tale B5 Dam of Lots 23 & 24

HILB Miss Ember K85 \$18,000 Maternal Sibling

#### **HILB EXECUTIVE BURN L1105**

Red Polled Purebred SM Bull

ASA#4177313 \ Tattoo: L1105 \ BD: 2/21/23

Act BW: 73 \ Sire: W/C Executive Order 8543B

EPDs: 14 -1.2 77 114 .23 7 23 61 12 10.6

Carcass: 21.6 -.43 .13 -.084 .88 129 81

#### **FOOTNOTES FOR LOTS 23 and 24:**

HILB Cherry On Top 11105

"Something that's shocking to turn someone's head, Strapless and sequined and cut down to there, The guaranteed number to knock a man dead, I'm looking for something in red." Where's my classic country fans at? Lorrie Morgan was ahead of her time in 1991 because surely she wrote "Something in Red' about this pair of Fairy Tale x Fully Loaded sisters. This pedigree is elegant and classic, plus paired with the timeless EO is like a fine Cabernet, the offspring only get better with age. Fairy Tale loves to make easy keeping, friendly daughters that will add value and look to your operation. Never before have we offered TWO red Fairy Tales in the same year... mark them in RED!