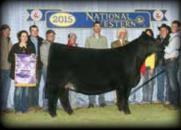

When we first saw this young stud last summer in Nebraska at the ET coop herd on his recip the first thing that came to mind was this pair could easily be on the next episode of I Love A Momma's Boy. She was so proud of him, nervous about him checking us out and if given the opportunity would care for his every need until he was at least 10 years old. Belmont was the anchor bull in our purebred pen in Denver and without a doubt the most asked about bull in our Denver display. You just don't find bulls very often with the lower quarter, stout hip and belly dragging center dimension Belmont possesses. From his unique physical attributes to his amazing personality and demeaner, this guy just hits you as a true STUD!!!