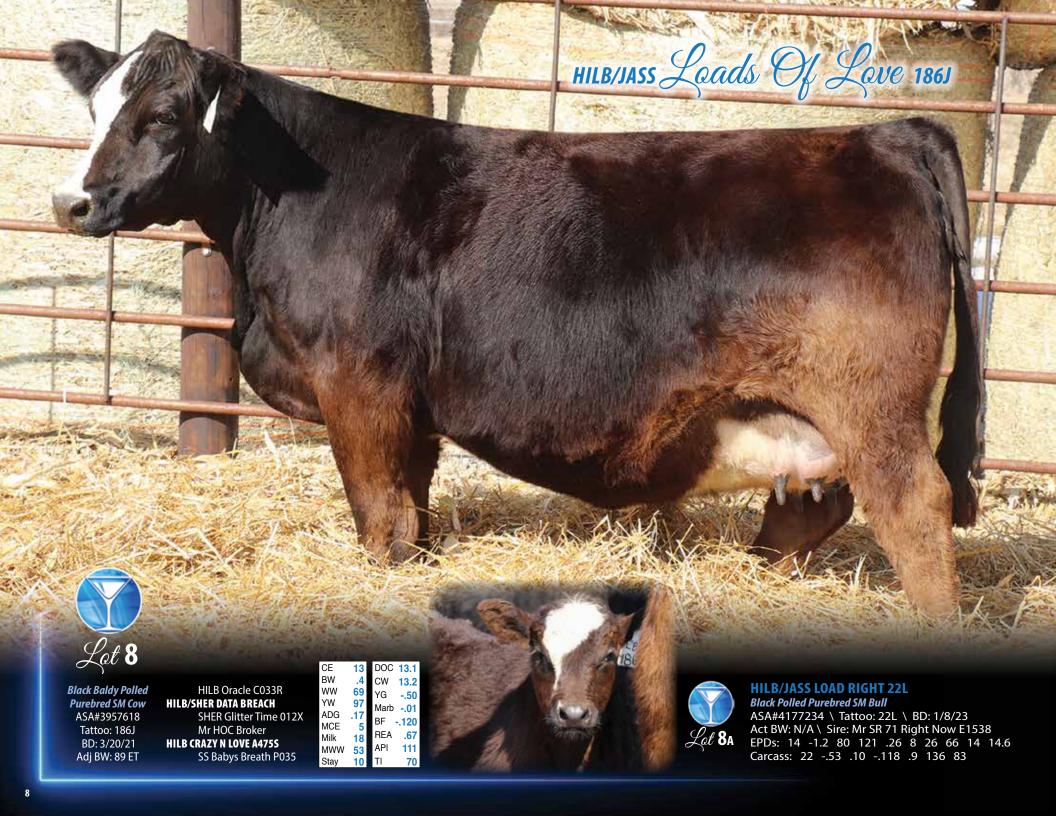

#### FOOTNOTES FOR LOTS 8 and 9:

HILB/JASS Base Of

Love H413W

This flashy Data Breach sired pair of sisters is sure to get your attention. We like the overall quality and completeness they bring to the table, not to mention the perfect udder quality the Data Breach daughters are famous for. Loads of Love calved up early with a baldie bull calf by Right Now while big sister Base of Love is toting an extremely cool made Need4Speed heifer calf. Amazing moms! Base of Love didn't get the sunshine on picture day so be sure to check out the videos. These blaze face bombshells have countless mating options to boost your program to the next level. Can't go wrong with purebred pairs like these!