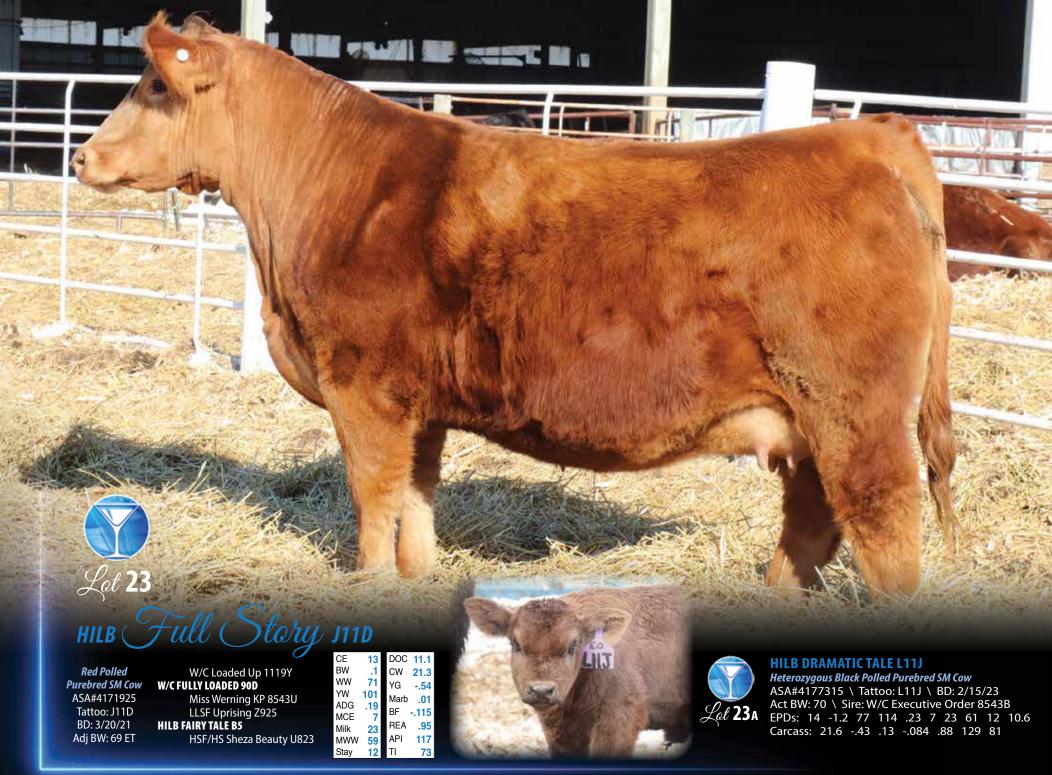

**Red Polled Purebred SM Cow**ASA#4171926 \ Tattoo: J1105
BD: 3/18/21 \ Adj BW: 70 ET

W/C Loaded Up 1119Y
W/C FULLY LOADED 90D
Miss Werning KP 8543U
LLSF Uprising Z925
HILB FAIRY TALE B5

HSF/HS Sheza Beauty U823

DOC 11.1 BW 21.3 WW ΥG -.54 ΥW Marb .01 ADG -.115 MCE REA .95 Milk API MWW 59 117 Stay 12 73

HILB Fairy Tale B5 Dam of Lots 23 & 24

HILB Miss Ember K85 \$18,000 Maternal Sibling

#### **HILB EXECUTIVE BURN L1105**

Red Polled Purebred SM Bull

ASA#4177313 \ Tattoo: L1105 \ BD: 2/21/23

Act BW: 73 \ Sire: W/C Executive Order 8543B

EPDs: 14 -1.2 77 114 .23 7 23 61 12 10.6

Carcass: 21.6 -.43 .13 -.084 .88 129 81

#### **FOOTNOTES FOR LOTS 23 and 24:**

HILB Cherry On Top 11105

"Something that's shocking to turn someone's head, Strapless and sequined and cut down to there, The guaranteed number to knock a man dead, I'm looking for something in red." Where's my classic country fans at? Lorrie Morgan was ahead of her time in 1991 because surely she wrote "Something in Red' about this pair of Fairy Tale x Fully Loaded sisters. This pedigree is elegant and classic, plus paired with the timeless EO is like a fine Cabernet, the offspring only get better with age. Fairy Tale loves to make easy keeping, friendly daughters that will add value and look to your operation. Never before have we offered TWO red Fairy Tales in the same year... mark them in RED!