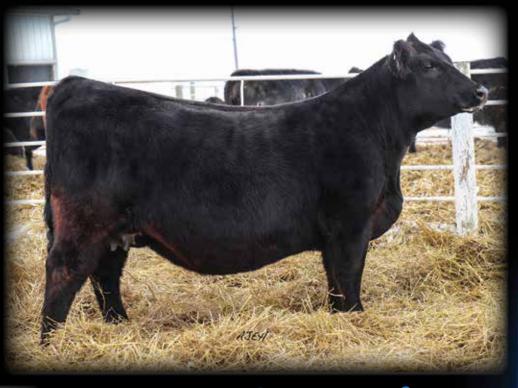

AJE MS CHANEL Y32

BHS JF Antoinettes Joy x SVF Steel Force S701

HILB/SHER MISS ALEXA 749E

AJE/HS/MBCC Dynamite x Chestnut Knock Out 204

HILB CRAZY N LOVE A475S SS Babys Breath P035 x Mr H0C Broker

HILB SHER UNDENIABLE GRACE

W/C Bankroll 811D

W/C FORT KNOX 609F

K-LER Dolly's Queen 609D Mr HOC Broker

**HILB CRAZY N LOVE A475S** 

SS Babys Breath P035

| CE   | 10  | DOC  | 10.6 |
|------|-----|------|------|
| BW   | 1.0 | CW   | 9.3  |
| WW   | 68  | YG   | 45   |
| YW   | 95  | Marb | .15  |
| ADG  | .17 | BF   | 082  |
| MCE  | 5   |      |      |
| Milk | 23  | REA  | .77  |
| MWW  | 57  | API  | 116  |
| Stay | -11 | TI   | 72   |

HILB/Jass Love To Profit \$28,000 Maternal Sibling

HILB/Jass Order Of Love 49H \$14,000 Maternal Sibling

**HILB Crazy N Love A475S** 

ASA#4177332 \ Tattoo: L086J \ BD: 2/18/23 Act BW: N/A \ Sire: W/C Executive Order 8543B EPDs: 14 -2.2 72 106 .21 6 24 61 11 10.4 Carcass: 15.6 -.39 .2 -.067 .79 132 81