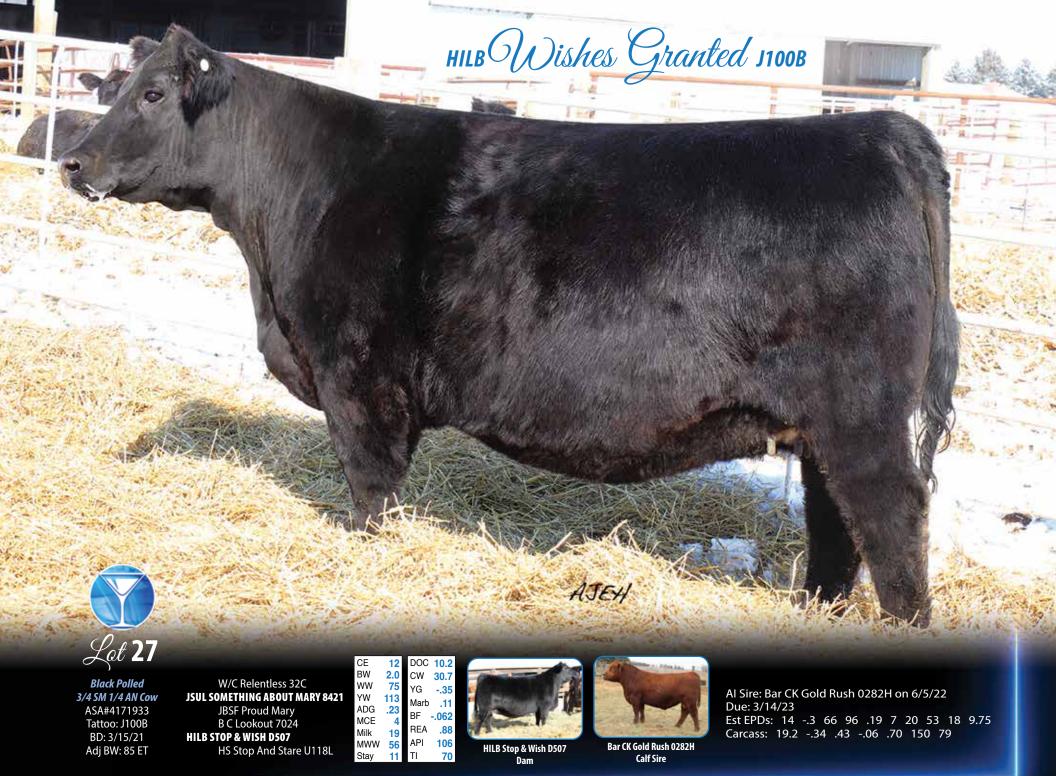

PEDIGREE & FOOTNOTES FOR LOTS 25-27:

W/C Relentless 32C **JSUL SOMETHING ABOUT MARY 8421** 

JBSF Proud Mary B C Lookout 7024

**HILB STOP & WISH D507** 

HS Stop And Stare U118L

As weird as it sounds, all three of these girls could be content creators on WikiFeet or FeetFinder and make bank on those pretty toes. Now, if you have been around Angus influenced feet, you know how hard it is to find one with perfect toes. Stop & Wish has always had beautiful feet and has passed that trait to her stout Something About Mary daughters. Full sisters to the past Jewels high selling female and cornerstone for Thesing Riverside Ranch, these girls are set to make all your wishes come true. The fun part came to calving these mamas and getting surprises like finding out who is hetero black! Red Decisions is so fluffy, you just want to snuggle him! Just Wishin' is really pouring her heart into High Ambition and his ADG is showing it. Wishes Granted still has us in suspense but that Gold Rush baby should make its arrival any day! We are sure happy with this first set of SAM daughters we calved!