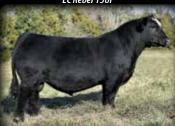

#### HILB/JASS BURNING MAN 49L

#### Red Polled Purebred SM Bull

ASA#4177236 \ Tattoo: 49L \ BD: 1/31/23 Act BW: N/A \ Sire: THSF Lover Boy B33

EPDs: 12 1.1 82 113 .20 4 25 65 12 12.9 Carcass: 20.9 -.43 .18 -.091 .78 128 82