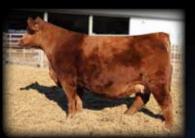

HILB Believing M Her H53D

Black Polled 3/4 SM 1/4 AN Cow ASA#3955676 \ Tattoo: H53D \ BD: 3/10/20 \ Adj BW: 67 ET

Embracing motherhood at a more advanced age has made Believing N Her accept that kids will be kids and as long as her little man comes home for dinner after playing out in the yard all day, all is fine. Full parka only for the modest chick! Super shy about showing her near perfect ta tas on picture day that Private Trader always comes home for. We really like our Private Stock babies and he's a prime example. Data Breach daughter's have been our favorites to calve and after averaging over \$13,000 in past Passion sales, you will want a few in your herd. Easy keeping, low maintenance females!

HILB Stare & Believe Dam Lots 21 & 22

#### **HILB PRIVATE TRADER L53H**

**Black Polled Purebred SM Bull** 

ASA#4177324 \ Tattoo: L53H \ BD: 1/26/23 Act BW: 77 \ Sire: Rocking P Private Stock H010 EPDs: 13 -.3 74 110 .23 6 19 56 12 10.3 Carcass: 21.6 -.37 .21 -.082 .70 129 79