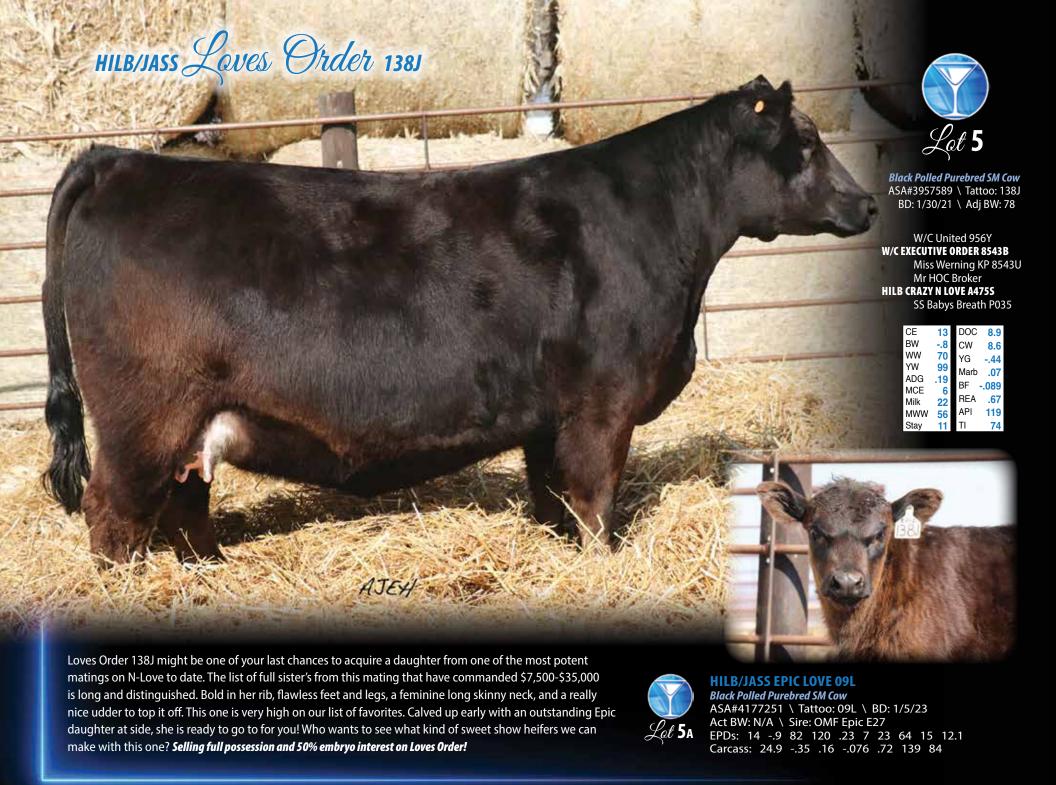

HILB/Jass Love To Profit \$28,000 Maternal Sibling

HILB/Jass Order Of Love 49H \$14,000 Maternal Sibling

**HILB Crazy N Love A475S** 

ASA#4177332 \ Tattoo: L086J \ BD: 2/18/23 Act BW: N/A \ Sire: W/C Executive Order 8543B EPDs: 14 -2.2 72 106 .21 6 24 61 11 10.4 Carcass: 15.6 -.39 .2 -.067 .79 132 81

HILB Crazy N Love A475S Dam

On a scale from 1- wrestling mom...these girls are pros when it comes to all things boys! Good boys too, who are pushing the heavy weight division for their age groups! Burning Love is a burly made red pair with RED DONOR written all over her. Her full sisters to these girls have been popular with one a few years ago being a high seller to Sullivan Farms. This young red head is doing an outstanding job with her red Lover Boy bull calf. Yara spent some time in the show barn last summer and is broke if a pair is a challenge your older child is looking to take on this summer. Greatest Love has just been a work horse since she calved and is growing a fat baby while still keeping herself in awesome shape. Quantum Leap really clicked on N Love. Don't miss this opportunity to add these genetic powerhouses to your starting line up!