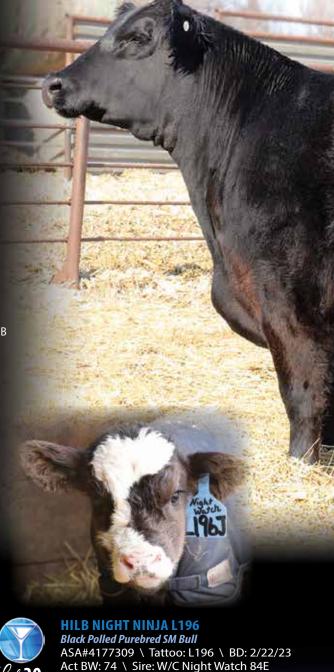

#### **HILB PERFECT NIGHT L168J**

**Black Polled Purebred SM Bull** ASA#Pending \ Tattoo: L168J \ BD: 2/26/23 Act BW: 68 \ Sire: W/C Night Watch 84E

*Lat* **20** 

Black Homozygous Polled Purebred SM Cow ASA#3860651 \ Tattoo: J106W BD: 2/6/21 \ Adj BW: 82