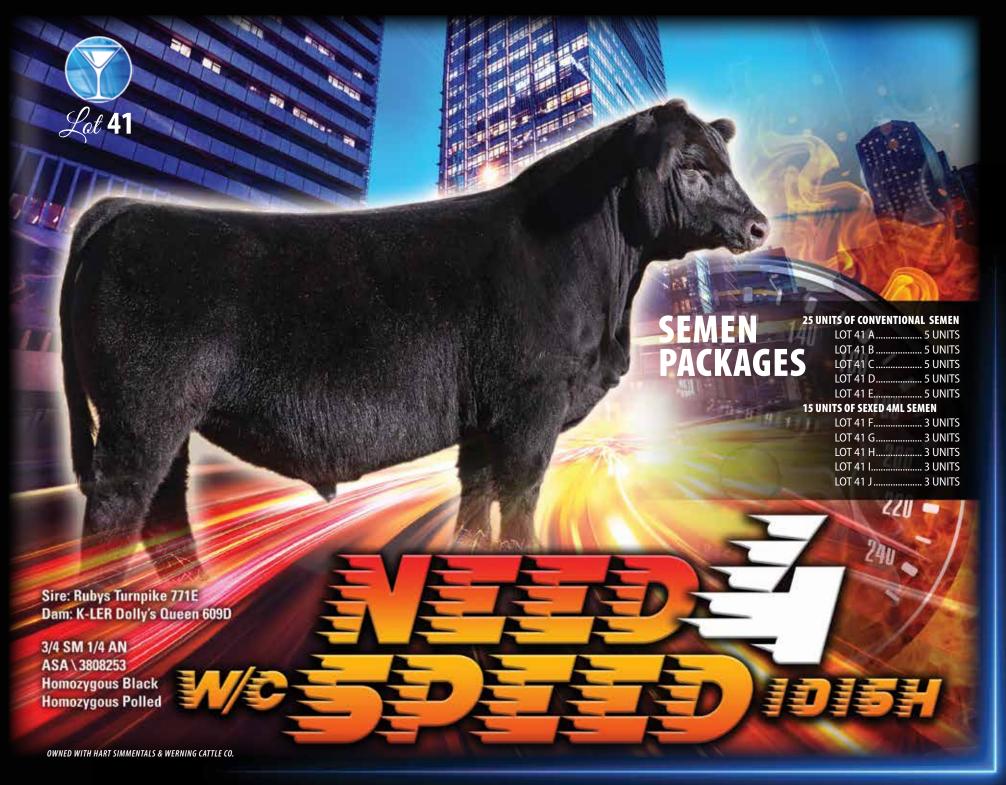

# HILB Gate 20 Wire K2118

Black Homozygous Polled Purebred SM Bull
ASA#4129931 \ Tattoo: K2118 \ BD: 2/2/22 \ Adj BW: 81 ET

Rubys Turnpike 771E W/C NEED 4 SPEED 1016H K-LER Dolly`s Queen 609D LLSF Uprising Z925 HILB BE MY BABY D495

SS Babys Breath P035

| CE         | 12      | DOC  | 13.8 |
|------------|---------|------|------|
| BW         | .8      | CW   | 23.9 |
| WW         | 79      | YG   | 52   |
| YW         | 119     | Marb | .18  |
| ADG<br>MCE | .25     | BF   | 108  |
| Milk       | 5<br>25 | REA  | .98  |
| MWW        | 64      | API  | 133  |
| Stay       | 14      | TI   | 82   |

Here is the powerhouse and the stoutest featured of the Need 4 Speed sons. What sets this bull apart from most of the purebred Simmental bulls selling this spring is his massive middle and huge sweeping rib design. His dam, Be My Baby, owned with Kunzler Livestock, UT is a flush sister to the ST stud bull HILB Oracle. This guy has been a standout from a very early age and has led the pack from start to finish when it comes to performance. If you are looking to improve feed efficiency when it comes to a set of bulls, feeder cattle or future momma cows then be sure to check his Denver pen bull out on April 8th.

W/C Need 4 Speed 1016H Sire of Lots 42-45

*Lot* 43

Rubys Turnpike 771E
W/C NEED 4 SPEED 1016H
K-LER Dolly`s Queen 609D
Chestnut Knock Out 204
HILB/SHER TOTAL KNOCKOUT
AJE/HS/MBCC Dynamite

CE 13 DOC 10.1
BW -.8 CW 47.2
WW 80 YG -.21
YW 128 ADG .30
MCE 7
Milk 25 MCE 7
MWW 65 API 128
Stay 14 TI 80