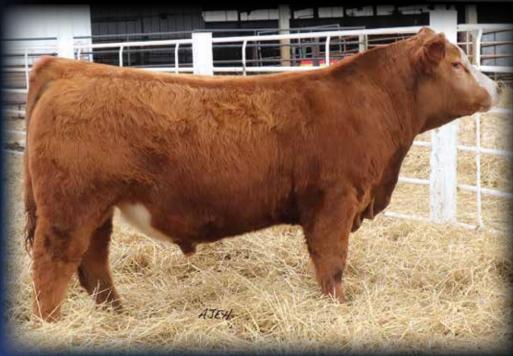

W/C Bankroll 811D

W/C FORT KNOX 609F

K-LER Dolly's Queen 609D Mr HOC Broker

**HILB CRAZY N LOVE A475S** 

SS Babys Breath P035

| CE   | 10  | DOC  | 10.6 |
|------|-----|------|------|
| BW   | 1.0 | CW   | 9.3  |
| WW   | 68  | YG   | 45   |
| YW   | 95  | Marb | .15  |
| ADG  | .17 | BF   | 082  |
| MCE  | 5   |      |      |
| Milk | 23  | REA  | .77  |
| MWW  | 57  | API  | 116  |
| Stay | -11 | TI   | 72   |

HILB/Jass Love To Profit \$28,000 Maternal Sibling

HILB/Jass Order Of Love 49H \$14,000 Maternal Sibling

**HILB Crazy N Love A475S** 

ASA#4177332 \ Tattoo: L086J \ BD: 2/18/23 Act BW: N/A \ Sire: W/C Executive Order 8543B EPDs: 14 -2.2 72 106 .21 6 24 61 11 10.4 Carcass: 15.6 -.39 .2 -.067 .79 132 81