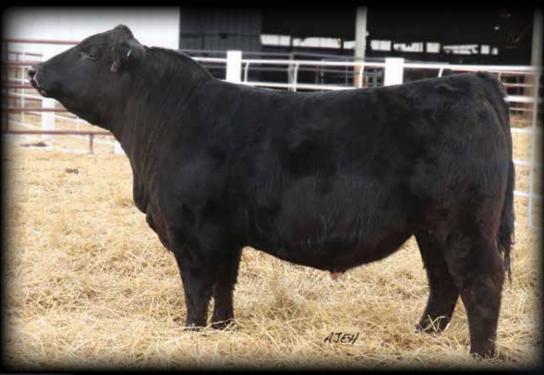

#### HILB/JASS BURNING MAN 49L

#### Red Polled Purebred SM Bull

ASA#4177236 \ Tattoo: 49L \ BD: 1/31/23 Act BW: N/A \ Sire: THSF Lover Boy B33

EPDs: 12 1.1 82 113 .20 4 25 65 12 12.9 Carcass: 20.9 -.43 .18 -.091 .78 128 82