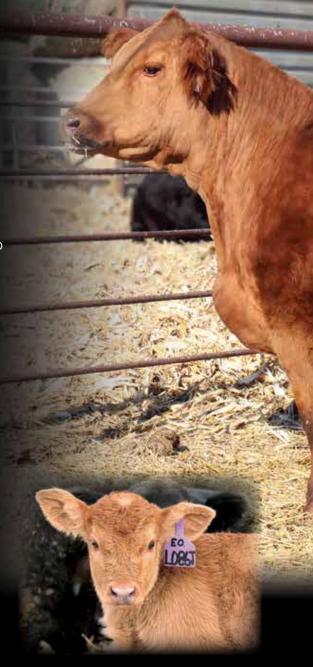

Unpopular opinion of the day: Not all babies are cute. That includes 2 or 4 legged. Then you get Selling full possession and 1/2 embryo interest in Blushing Love!

HILB/JASS Blushing Love J086D

Red Polled Purebred SM Cow ASA#3957609 \ Tattoo: 172J BD: 3/2/21 \ Adj BW: 90 ET

HILB Crazy N Love A475S Dam

On a scale from 1- wrestling mom...these girls are pros when it comes to all things boys! Good boys too, who are pushing the heavy weight division for their age groups! Burning Love is a burly made red pair with RED DONOR written all over her. Her full sisters to these girls have been popular with one a few years ago being a high seller to Sullivan Farms. This young red head is doing an outstanding job with her red Lover Boy bull calf. Yara spent some time in the show barn last summer and is broke if a pair is a challenge your older child is looking to take on this summer. Greatest Love has just been a work horse since she calved and is growing a fat baby while still keeping herself in awesome shape. Quantum Leap really clicked on N Love. Don't miss this opportunity to add these genetic powerhouses to your starting line up!