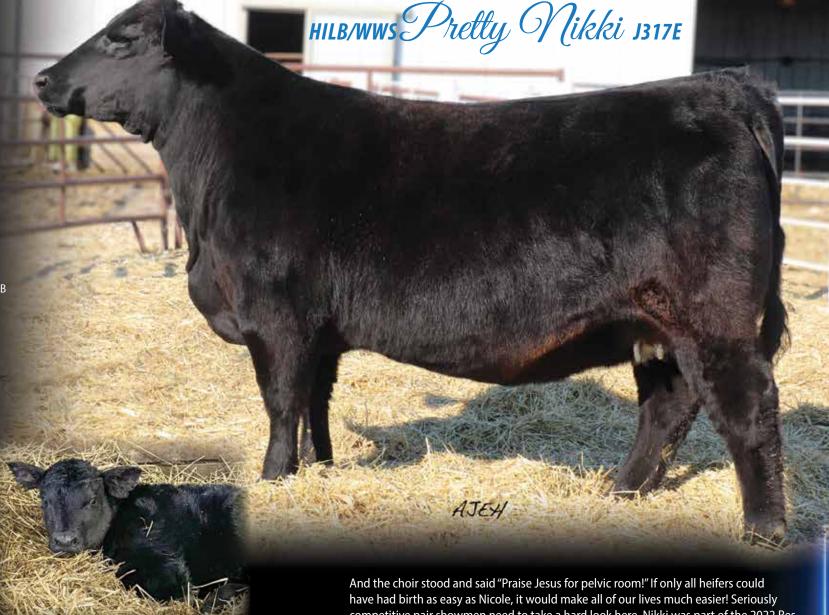

And the choir stood and said "Praise Jesus for pelvic room!" If only all heifers could have had birth as easy as Nicole, it would make all of our lives much easier! Seriously competitive pair showmen need to take a hard look here. Nikki was part of the 2022 Res Pen of 3 Percentage Females in Oklahoma City and also made the trip to Denver. She's as sweet as they come and has the frame to run against the aged pairs. Nikki is also a half sister to the \$34,000 Erika Jayne that sold in this past years Jewels of the Northland. We always figured Pretty Little Stare would replace the infamous matriarch Stop And Stare in our program and with Nikki being the first daughter in production, we are sure excited for her future!! Bid early and often on Nikki and her awesome Oracle baby girl!