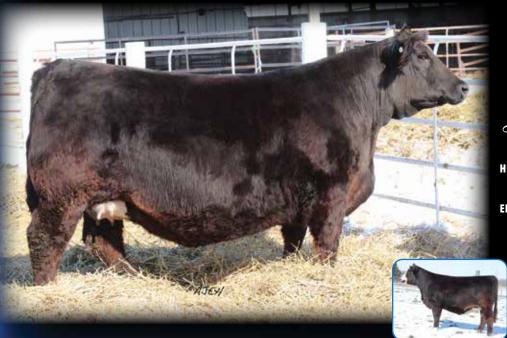

HILB DEJA VU G106W GLS Dash Of Class D612 x HIL/SHER Data Breach

HILB SEEING IS BELIEVING
HILB Stare & Believe x SC Pay The Price C11

Red Polled Purebred SM Cow ASA#4171930 \ Tattoo: J086D BD: 3/9/21 \ Adj BW: 78 ET